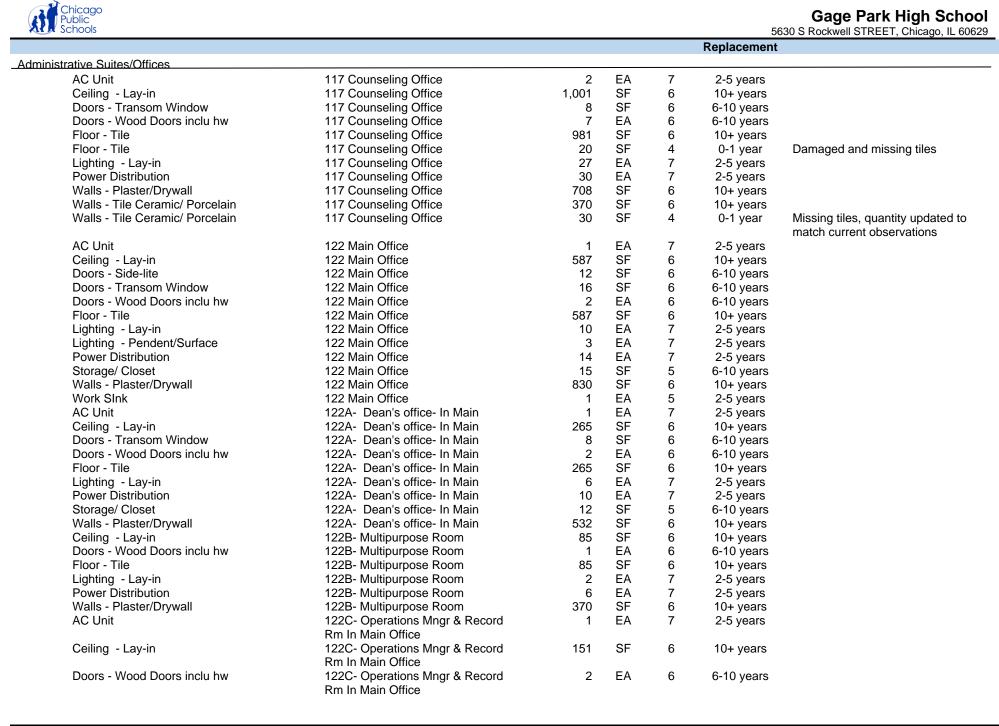

# Gage Park High School 5630 S Rockwell STREET, Chicago, IL 60629

| Catego   | ry : Plumbing                                                      |                        | В        | uilding | : Main |             |                                                                             |
|----------|--------------------------------------------------------------------|------------------------|----------|---------|--------|-------------|-----------------------------------------------------------------------------|
|          |                                                                    |                        |          |         |        | Recommend   |                                                                             |
| Group    | Item - Type                                                        | Location               | Quantity | UOM     | Rank   | Replacement | Comments                                                                    |
| Hot Wate | er                                                                 |                        |          |         |        |             |                                                                             |
|          | Steam Heat Exchanger                                               | Boiler Room            | 2        | EA      | 6      | 6-10 years  |                                                                             |
|          | Gas Heater - 300001 - 600000 BTU/HR                                | Boiler Room            | 1        | EA      | 5      | 2-5 years   | Used primarily when main boilers and heat exchangers are not in use/dormant |
|          | Gas Heater - 150000 - 300000 BTU/HR                                | Lunchroom Storage Room | 1        | EA      | 6      | 2-5 years   |                                                                             |
| Piping   |                                                                    |                        |          |         |        |             |                                                                             |
|          | Domestic Piping-Hot Water Return Lines                             | Entire Building        | 219,411  | SF      | 6      | 6-10 years  |                                                                             |
|          | Domestic Piping-Hot Water Return Risers                            | Entire Building        | 219,411  | SF      | 6      | 6-10 years  |                                                                             |
|          | Domestic Piping-Hot Water from Risers to<br>Fixtures               | Entire Building        | 219,411  | SF      | 6      | 6-10 years  |                                                                             |
|          | Domestic Piping-Hot/Cold Water Supply<br>(Horizontal Lines)        | Entire Building        | 219,411  | SF      | 6      | 6-10 years  |                                                                             |
|          | Domestic Piping-Hot/Cold Water Supply (Risers)                     | Entire Building        | 219,411  | SF      | 6      | 6-10 years  |                                                                             |
|          | Domestic Piping-Hot/Cold Water Supply<br>(from Risers to Fixtures) | Entire Building        | 219,411  | SF      | 6      | 6-10 years  |                                                                             |
|          | Sanitary Piping                                                    | Entire Building        | 219,411  | SF      | 5      | 2-5 years   |                                                                             |
|          | Storm Piping                                                       | Entire Building        | 219,411  | SF      | 5      | 2-5 years   |                                                                             |
|          | Vent Piping                                                        | Entire Building        | 219,411  | SF      | 5      | 2-5 years   |                                                                             |
| Pool Sys | stems                                                              |                        |          |         |        |             |                                                                             |
|          | Pool Drain Piping                                                  | Entire Building        | 50       | LF      | 6      | 2-5 years   |                                                                             |
|          | Pool Filtration System including Pump                              | Entire Building        | 1        | EA      | 5      | 6-10 years  | One section above 1 pump missing                                            |
|          | Pool Hot Water Heater - Gas Fired                                  | Entire Building        | 1        | EA      | 3      | 0-1 year    | Not operational                                                             |
|          | Pool Supply and Return Piping                                      | Entire Building        | 200      | LF      | 7      | 6-10 years  |                                                                             |
| Pumps    |                                                                    |                        |          |         |        |             |                                                                             |
|          | Pumps - Domestic Booster Pump-Simplex                              | Entire Building        | 1        | EA      | 6      | 6-10 years  | Hot water                                                                   |
|          | Pumps - Domestic Booster Pump-Simplex                              | Entire Building        | 1        | EA      | 5      | 2-5 years   | Cold water                                                                  |
|          | Pumps - Domestic Booster Pump-Simplex                              | Entire Building        | 1        | EA      | 5      | 2-5 years   | Cold water                                                                  |
|          | Pumps - Ejector-Duplex                                             | Entire Building        | 1        | EA      | 6      | 6-10 years  |                                                                             |
|          | Pumps - Ejector-Duplex                                             | Entire Building        | 1        | EA      | 6      | 6-10 years  |                                                                             |
|          | Pumps - Ejector-Duplex                                             | Entire Building        | 1        | EA      | 6      | 6-10 years  |                                                                             |
|          | Pumps - Ejector-Duplex                                             | Entire Building        | 1        | EA      | 6      | 6-10 years  |                                                                             |
|          | Pumps - Sump-Simplex                                               | Entire Building        | 1        | EA      | 6      | 6-10 years  |                                                                             |
|          | Pumps - Sump-Simplex                                               | Entire Building        | 1        | EA      | 6      | 6-10 years  |                                                                             |
|          | Pumps - Sump-Simplex                                               | Entire Building        | 1        | EA      | 6      | 6-10 years  |                                                                             |
|          | Pumps - Sump-Simplex                                               | Entire Building        | 1        | EA      | 6      | 6-10 years  |                                                                             |
| Catego   | ry : Room                                                          |                        | В        | uilding | : Main |             |                                                                             |
| Group    | Item - Type                                                        | Location               | Quantity | UOM     | Rank   | Recommend   | Comments                                                                    |
| 0.040    |                                                                    |                        | quantity | 0.0111  |        |             |                                                                             |